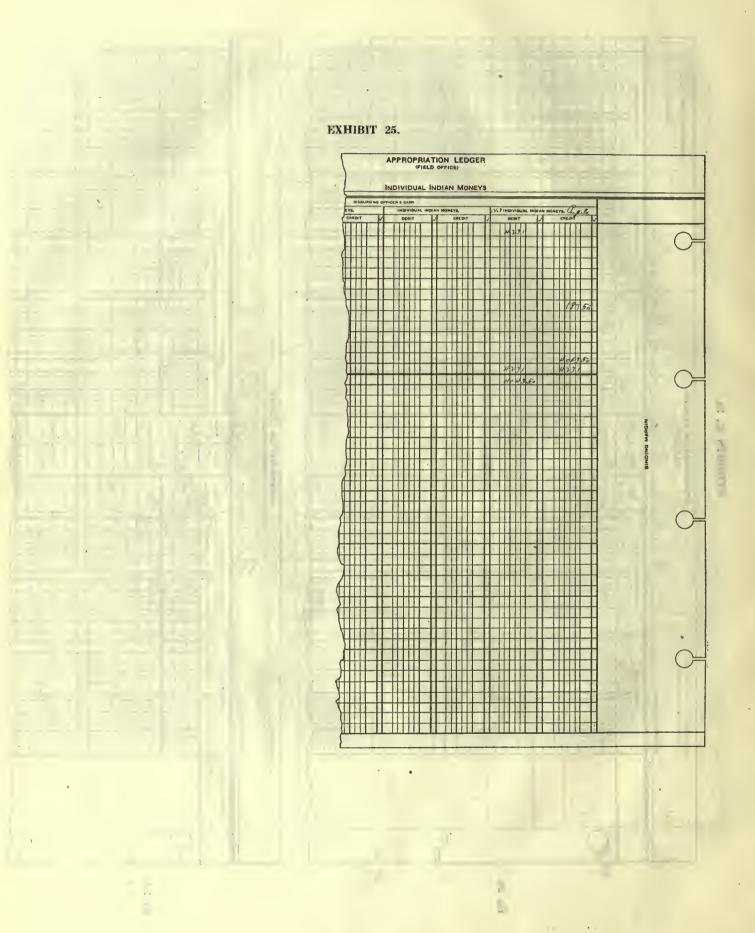

|

EXHIBITS 23, 24.





EXHIBIT 26.

94

DEPARTMENT OF THE INTERIOR OFFICE OF INDIAN AFFAIRS

| WASH. J. V. | NO. 262 |
|-------------|---------|
| FIELD J. V. | NO      |

ALLOTMENT OF FUNDS

.\* = H11

J A 9 JUL

- - -

June 20, 1917.

Chas. Thomas, Supt.,

Western Agency, Crownor, South Dakota.

THE FOLLOWING ALLOTMENTS OF FUNDS HAVE BEEN MADE FOR YOUR JURISDICTION FOR THE FISCAL YEAR ENDING JUNE 30, 191 8.

allanderen ASSISTANT COMMISSIONER.

| 1 .                                                                                                | APPROPRIATION